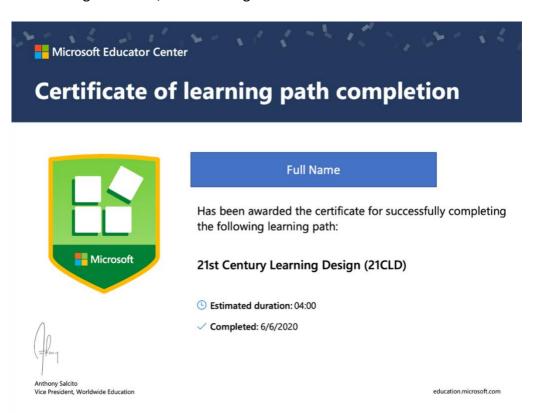

1. Use the following link to reach MCE course:

21st Century Learning Design Learning Path

2. After completing the learning path "21st Century Learning Design (21CLD) which includes eight courses, the following certificate will be credited: